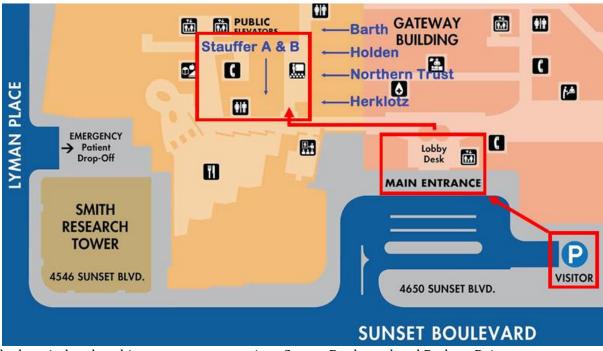

## Directions to Children's Hospital Los Angeles John Stauffer A & B

- 1. The hospital and parking garage entrance is at Sunset Boulevard and Rodney Drive.
- 2. Turn and enter the driveway leading to the entrance of CHLA.
- 3. Enter the underground visitor parking.

- 4. Take the elevator up to the main entrance lobby. Check in at the lobby desk and mention that you are here for the AACC Southern California Local Section Meeting.
- 5. Turn left and head down the hallway toward the HBO Café.
- 6. The Anderson Pavilion Conference and Education Center will be on the right side. The meeting will be held in rooms Stauffer A&B.
- 7. You'll see our event sign in table. Sign in, and make sure to pick up a parking voucher for parking validation at this table. With the parking voucher, you will not have to pay.