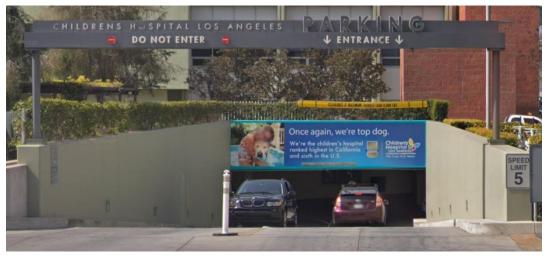

## Directions to Children's Hospital Los Angeles John Stauffer A & B

- 1. The hospital and parking garage entrance is at Sunset Boulevard and Rodney Drive.
- 2. Turn and enter the driveway leading to the entrance of CHLA.
- 3. Enter the underground visitor parking.

- 4. Take the elevator up to the main entrance lobby. Check in at the lobby desk and mention that you are here for the AACC Southern California Local Section Meeting.
- 5. Turn left and head down the hallway toward the HBO Café.
- 6. The Anderson Pavilion Conference and Education Center will be on the right side. The meeting will be held in rooms Stauffer A&B.
- 7. You'll see our event sign in table. Sign in, and make sure to pick up a parking voucher for parking validation at this table. With the parking voucher, you will not have to pay.